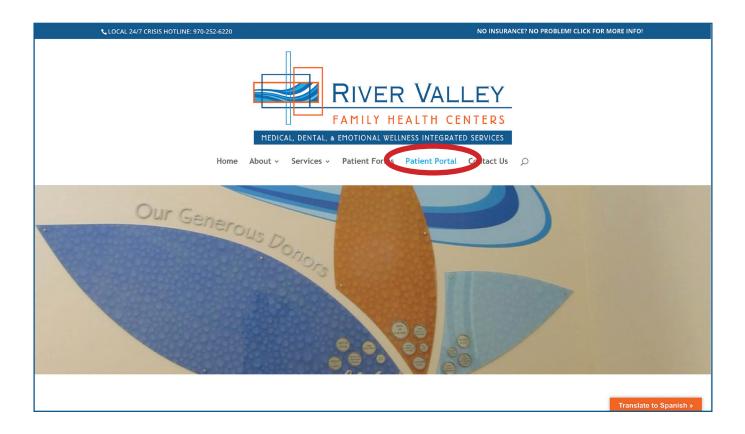

### TO ACCESS THE PORTAL OR SET UP A PORTAL ACCOUNT:

**STEP 1:** 

Go to our website and click on 'Patient Portal' at the top.